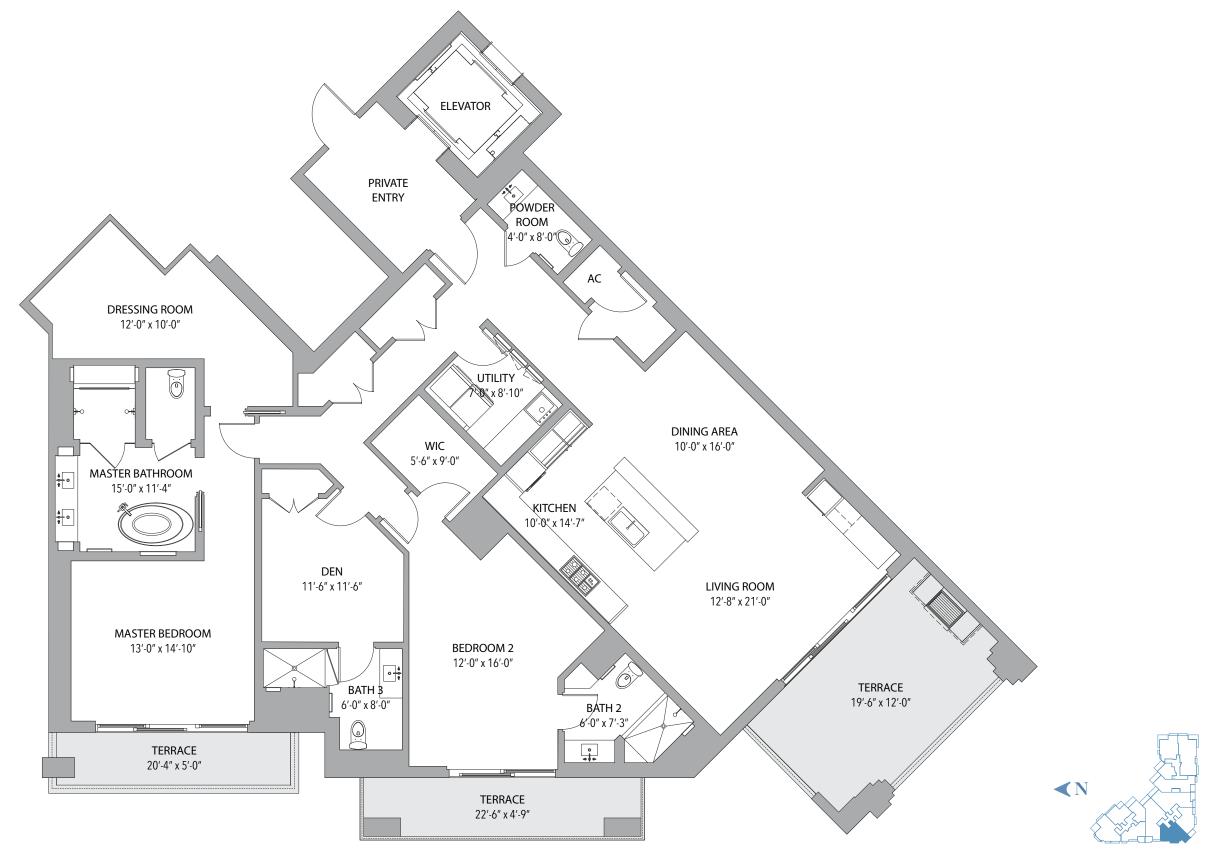

## **RESIDENCE 808**

2 BEDROOMS + DEN | 3.5 BATHS

| Residence | 2,621 | Sq. Ft. | 243 | Sq. M. |
|-----------|-------|---------|-----|--------|
| Terrace   | 447   | Sq. Ft. | 42  | Sq. M. |
| Total     | 3,068 | Sq. Ft. | 285 | Sq. M. |